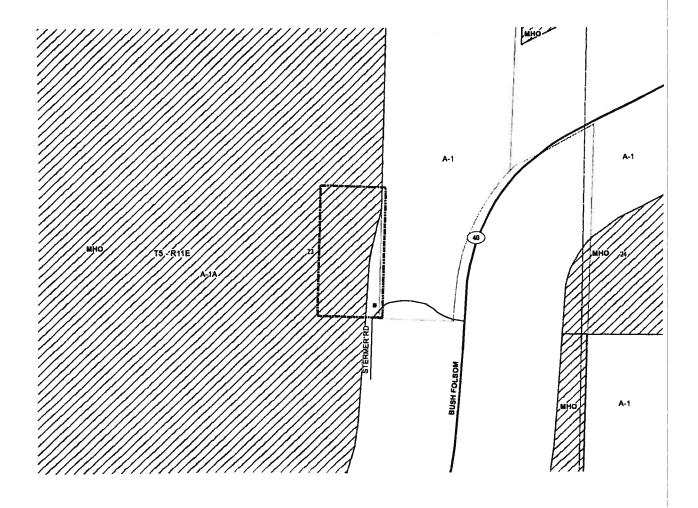

## ZC12-05-031

ALL THAT CERTAIN PIECE OR PARCEL OF LAND, with all rights, ways, privileges, and servitudes thereto appertaining, or in any wise situated thereon, being part of the Northeast Quarter of Section 23, Township 5 South, Range 11 East, St. Tammany Parish, Louisiana, and more fully described according to a plat and survey by Jos. Pugh, Parish Surveyor, dated July 24, 1943, Survey No. 881, lines run as follows:

Commence at the corner of Sections 13, 14, 23 and 24 of said Township and Range; thence run South 2641 feet to Southeast corner of Northeast Quarter of said Section 23; thence run North 89 degrees 45 minutes West a distance of 1008.2 feet and set a point for Southeast corner of property herein transferred and the point of beginning.

Thence North 660 feet; thence West 330 feet; thence South 660 feet; thence East 330 feet to the point of beginning, and containing 5 acres, identified with plat referred as properties of Archelle Dutruch.

**CASE NO.:** 

ZC12-05-031

REQUESTED CHANGE: From A-1 (Suburban District) to A-1 (Suburban District) & MHO

(Manufactured Housing Overlay)

**LOCATION:** 

Parcel located on the north side of Stermer Road, west of LA

Highway 40; S23,T5S,R11E; Ward 2, District 6

SIZE:

5 acres